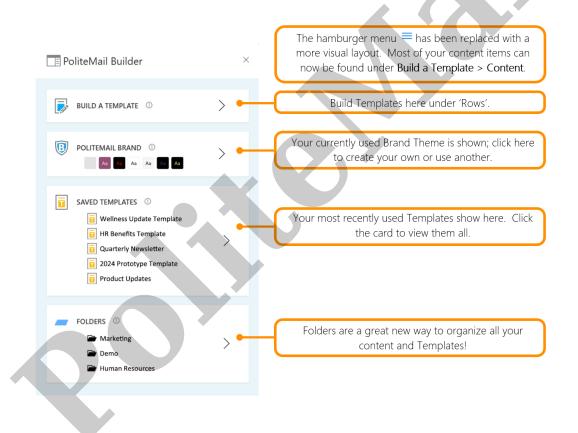

## What's changed in the new PoliteMail Builder?

Last Modified on 02/13/2025 4:24 pm EST

The PoliteMail Builder, available in version 5.10 and later, has been redesigned from the ground up to be more intuitive, convenient, and powerful than ever. Refer to this article for more details!

- More visual, organized user interface!
- Organize your content and layouts with Folders!
- More intuitive tools to customize Templates the way you want.
- Access saved Templates and Ai/B testing directly from the Builder pane.
- When viewing saved Templates, there's an option to preview the message on a mobile device!