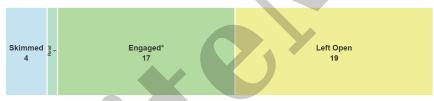

- **Ignored** = Any opened email for less than 3 seconds
- **Skimmed** = Any opened email from 3 seconds to 30% of the calculated read time
- Read rate = Any opened email for at least 30% or more of the of the calculated read time
- Engaged read rate = Any opened email for 50% or more of the calculated read time

## Reads

Engaged = Engaged - Left Opens. This stat could be potentially different than the engaged metrics.