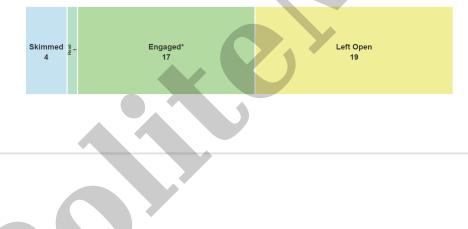

- Ignored = Any opened email for less than 3 seconds
- **Skimmed** = Any opened email from 3 seconds to 30% of the calculated read time
- Read rate = Any opened email for at least 30% or more of the of the calculated read time
- Engaged read rate = Any opened email for 50% or more of the calculated read time

## Reads

Engaged = Engaged - Left Opens. This stat could be potentially different than the engaged metrics.