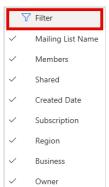

**Version 5.0:** Click Filter and select the Owner you would like to filter by. You can add additional owners by clicking "Add filter." Click Apply. Your Lists will update to only show lists created by this specific user.