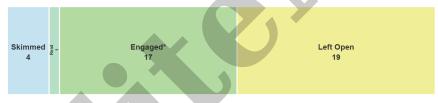

- **Ignored** = Any opened email for less than 3 seconds
- **Skimmed** = Any opened email from 3 seconds to 30% of the calculated read time
- Read rate = Any opened email for at least 30% or more of the of the calculated read time
- Engaged read rate = Any opened email for 50% or more of the calculated read time

Engaged = Engaged - Left Opens. This stat could be potentially different than the engaged metrics.